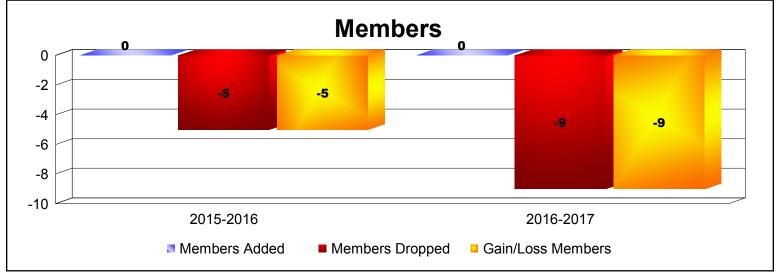

**Disbanded Districts**As of June 2017 Cumulative

| Year      | New<br>Clubs | Dropped<br>Clubs | Gain/<br>Loss<br>Clubs | New<br>Members | Charter<br>Members | Reinstate<br>Members | Transfer<br>Members | Total<br>Member<br>Added | Total<br>Members<br>Dropped | Gain/<br>Loss<br>Members |
|-----------|--------------|------------------|------------------------|----------------|--------------------|----------------------|---------------------|--------------------------|-----------------------------|--------------------------|
| 2015-2016 | 0            | -1               | -1                     | 0              | 0                  | 0                    | 0                   | 0                        | -5                          | -5                       |
| 2016-2017 | 0            | -1               | -1                     | 0              | 0                  | 0                    | 0                   | 0                        | -9                          | -9                       |
| Average   | 0            | -1               | -1                     | 0              | 0                  | 0                    | 0                   | 0                        | -7                          | -7                       |