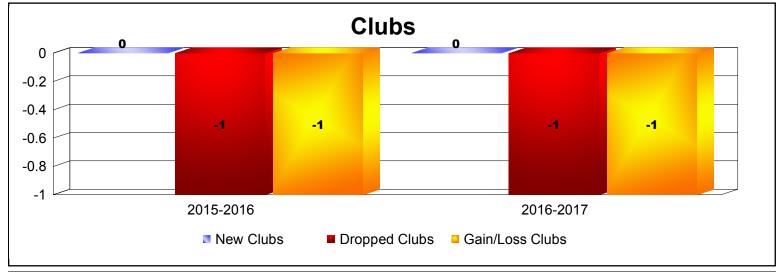

**Disbanded Districts**As of June 2017 Cumulative

| Year      | New<br>Clubs | Dropped<br>Clubs | Gain/<br>Loss<br>Clubs | New<br>Members | Charter<br>Members | Reinstate<br>Members | Transfer<br>Members | Total<br>Member<br>Added | Total<br>Members<br>Dropped | Gain/<br>Loss<br>Members |
|-----------|--------------|------------------|------------------------|----------------|--------------------|----------------------|---------------------|--------------------------|-----------------------------|--------------------------|
| 2015-2016 | 0            | -1               | -1                     | 0              | 0                  | 0                    | 0                   | 0                        | -5                          | -5                       |
| 2016-2017 | 0            | -1               | -1                     | 0              | 0                  | 0                    | 0                   | 0                        | -9                          | -9                       |
| Average   | 0            | -1               | -1                     | 0              | 0                  | 0                    | 0                   | 0                        | -7                          | -7                       |